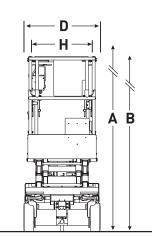

# SJIII 3215/19 ELECTRIC SCISSOR LIFTS

| Dimensions                            | SJIII 3215  | SJIII 3219  |
|---------------------------------------|-------------|-------------|
| A Work Height                         | 6.57 m      | 7.79 m      |
| B Raised Platform Height              | 4.57 m      | 5.79 m      |
| C Lowered Platform Height             | 0.88 m      | 0.99 m      |
| D Overall Width                       | 0.81 m      | 0.81 m      |
| E Overall Length                      | 1.78 m      | 1.78 m      |
| F Stowed Height (Rails Up)            | 1.98 m      | 2.10 m      |
| G Stowed Height (Rails Down)          | 1.63 m      | 1.75 m      |
| H Platform Width (Inside Dimension)   | 0.66 m      | 0.66 m      |
| I Platform Length (Inside Dimension)  | 1.63 m      | 1.63 m      |
| Specifications                        | SJIII 3215  | SJIII 3219  |
| Extension Deck (Roll Out)             | 0.91 m      | 0.91 m      |
| Ground Clearance (Stowed)             | 6.03 cm     | 6.03 cm     |
| Ground Clearance (Raised)             | 1.78 cm     | 1.78 cm     |
| Wheelbase                             | 1.40 m      | 1.40 m      |
| Weight                                | 1,120 kg    | 1,312 kg    |
| Gradeability                          | 30%         | 25%         |
| Turning Radius (Inside)               | 0           | 0           |
| Turning Radius (Outside)              | 1.68 m      | 1.68 m      |
| Lift Time (With Rated Load)           | 23 sec      | 25 sec      |
| Lower time (With Rated Load)          | 24 sec      | 29 sec      |
| Drive Speed (Stowed)                  | 3.1 km/h    | 3.1 km/h    |
| Drive Speed (Raised)                  | 1.1 km/h    | 1.1 km/h    |
| Maximum Drive Height                  | Full Height | Full Height |
| Capacity (Overall)                    | 227 kg      | 227 kg      |
| Distributed Capacity (Main Platform)  | 114 kg      | 114 kg      |
| Distributed Capacity (Extension Deck) | 113 kg      | 113 kg      |
| Local Floor Load (With Rated Load)    | 742 kPa     | 782 kPa     |
| Overall Floor Load (With Rated Load)  | 9 kPa       | 11 kPa      |
| Maximum # of Persons (indoor/outdoor) | 2/1         | 2/1         |
| Туге Туре                             | Solid, N/M  | Solid, N/M  |
| Tyre Size                             | 12 x 4 x 8  | 12 x 4 x 8  |