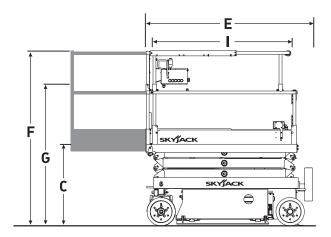

# SJIII 3215/19 ELECTRIC SCISSOR LIFTS

| Dimensions                            | SJIII 3215  | SJIII 3219  |
|---------------------------------------|-------------|-------------|
| A Work Height                         | 6.57 m      | 7.79 m      |
| B Raised Platform Height              | 4.57 m      | 5.79 m      |
| C Lowered Platform Height             | 0.88 m      | 0.99 m      |
| D Overall Width                       | 0.81 m      | 0.81 m      |
| E Overall Length                      | 1.78 m      | 1.78 m      |
| F Stowed Height (Rails Up)            | 1.98 m      | 2.10 m      |
| G Stowed Height (Rails Down)          | 1.63 m      | 1.75 m      |
| H Platform Width (Inside Dimension)   | 0.66 m      | 0.66 m      |
| I Platform Length (Inside Dimension)  | 1.63 m      | 1.63 m      |
| Specifications                        | SJIII 3215  | SJIII 3219  |
| Extension Deck (Roll Out)             | 0.91 m      | 0.91 m      |
| Ground Clearance (Stowed)             | 6.03 cm     | 6.03 cm     |
| Ground Clearance (Raised)             | 1.78 cm     | 1.78 cm     |
| Wheelbase                             | 1.40 m      | 1.40 m      |
| Weight                                | 1,120 kg    | 1,312 kg    |
| Gradeability                          | 30%         | 25%         |
| Turning Radius (Inside)               | 0           | 0           |
| Turning Radius (Outside)              | 1.68 m      | 1.68 m      |
| Lift Time (With Rated Load)           | 23 sec      | 25 sec      |
| Lower time (With Rated Load)          | 24 sec      | 29 sec      |
| Drive Speed (Stowed)                  | 3.1 km/h    | 3.1 km/h    |
| Drive Speed (Raised)                  | 1.1 km/h    | 1.1 km/h    |
| Maximum Drive Height                  | Full Height | Full Height |
| Capacity (Overall)                    | 227 kg      | 227 kg      |
| Distributed Capacity (Main Platform)  | 114 kg      | 114 kg      |
| Distributed Capacity (Extension Deck) | 113 kg      | 113 kg      |
| Local Floor Load (With Rated Load)    | 742 kPa     | 782 kPa     |
| Overall Floor Load (With Rated Load)  | 9 kPa       | 11 kPa      |
| Maximum # of Persons (indoor/outdoor) | 2/1         | 2/1         |
| Туге Туре                             | Solid, N/M  | Solid, N/M  |
| Tyre Size                             | 12 x 4 x 8  | 12 x 4 x 8  |